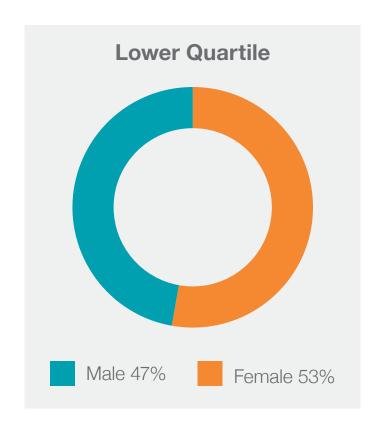

## **QUARTILE PAY BANDS**

The proportion of male and female full-pay relevant employees in the lower, lower middle, upper middle and upper quartile pay bands