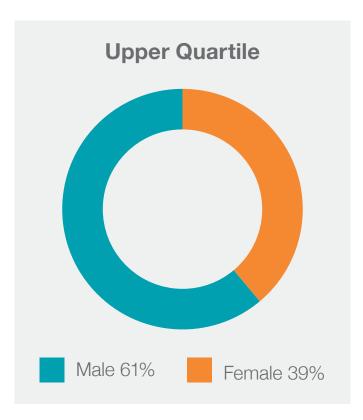

## **QUARTILE PAY BANDS**

The proportion of male and female full-pay relevant employees in the lower, lower middle, upper middle and upper quartile pay bands