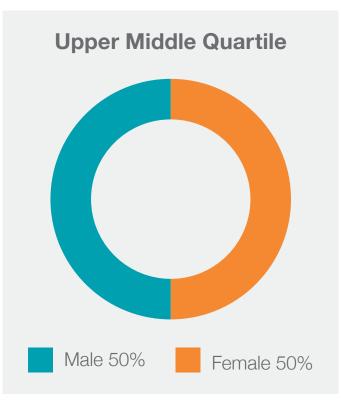

## **QUARTILE PAY BANDS**

The proportion of male and female full-pay relevant employees in the lower, lower middle, upper middle and upper quartile pay bands