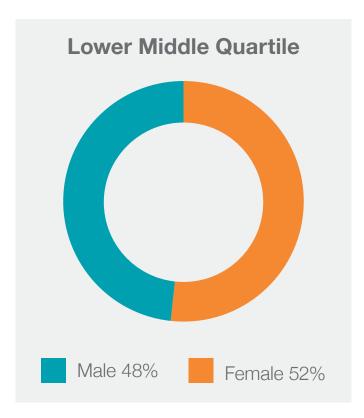

## **QUARTILE PAY BANDS**

The proportion of male and female full-pay relevant employees in the lower, lower middle, upper middle and upper quartile pay bands